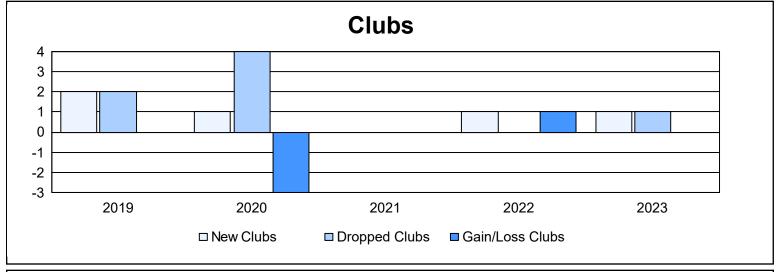

District 51 C

As of June 2023 Cumulative

| Year      | New<br>Clubs | Dropped<br>Clubs | Gain/<br>Loss<br>Clubs | New<br>Members | Charter<br>Members | Reinstate<br>Members | Transfer<br>Members | Total<br>Member<br>Added | Total<br>Members<br>Dropped | Gain/<br>Loss<br>Members |
|-----------|--------------|------------------|------------------------|----------------|--------------------|----------------------|---------------------|--------------------------|-----------------------------|--------------------------|
| 2018-2019 | 2            | 2                | 0                      | 131            | 52                 | 2                    | 1                   | 186                      | 179                         | 7                        |
| 2019-2020 | 1            | 4                | -3                     | 75             | 24                 | 1                    | 4                   | 104                      | 134                         | -30                      |
| 2020-2021 | 0            | 0                | 0                      | 86             | 2                  | 3                    | 0                   | 91                       | 81                          | 10                       |
| 2021-2022 | 1            | 0                | 1                      | 83             | 24                 | 14                   | 0                   | 121                      | 98                          | 23                       |
| 2022-2023 | 1            | 1                | 0                      | 84             | 29                 | 1                    | 5                   | 119                      | 147                         | -28                      |
| Average   | 1            | 1                | 0                      | 92             | 26                 | 4                    | 2                   | 124                      | 128                         | -4                       |